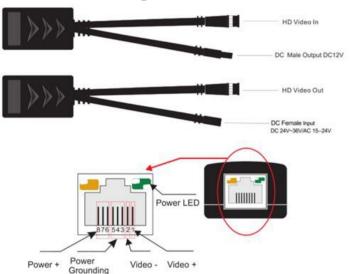

# Outer shell diagram

### **RJ45 PIN Diagram**

EIA/TIA 568B

### Attention:

- \*Make sure if one end is EIA/TIA568A, the other end should also be EIA/TIA568A.
- \*Make sure if one end is EIA/TIA568B, the other end should also be EIA/TIA568B.

Power Transceiver