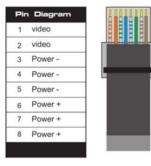

### **RJ45 PIN Diagram**

EIA/TIA 568B

### Attention:

- \*Make sure if one end is EIA/TIA568A, the other end should also be EIA/TIA568A.
- \*Make sure if one end is EIA/TIA568B, the other end should also be EIA/TIA568B.

Power Transceiver