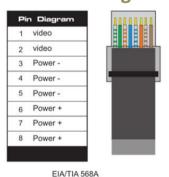

### **RJ45 PIN Diagram**

EIA/TIA 568B

### Attention:

- \*Make sure if one end is EIA/TIA568A, the other end should also be EIA/TIA568A.
- \*Make sure if one end is EIA/TIA568B, the other end should also be EIA/TIA568B.

Power Transceiver