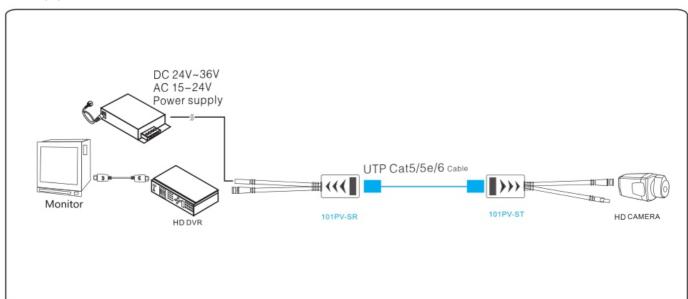

nce: 100-200m, Outpu(max): DC 12V 6W Distance: 200-300m, Outpu(max): DC 12V 3W >DC 36V: Distance: 0-300m, Outpu(max): DC 12V 10W

Category Type: UTP CAT5/5E/6 Coaxial video connector: BNC-M Twisted-pair video port: RJ-45

Compatible Format: HDCVI/HDTVI/AHD

Resolution: 720P/1080P Network bandwidth: 0-65M Anti-interference: >60db

**ESD:** 1a contact discharge electricity level 3

1b air discharge electricity level 3

Per: IEC61000-4-2

Coaxial cable connector: 2KV(common-code)

Per: IEC1000-4-5

UTP Cable Connector: 2KV(different-code),

4KV(common-code), Per:IEC1000-4-5

BNC male: 75 ohms UTP cable: 100 ohms

Shell: ABS Color: Black MTBF: >10000H

**Operating temperature:** -10° C-55° C **Storage temperature:** -20° C-70° C **Humidity:** 0-95%(non-condensing)

# **Typical Application:**