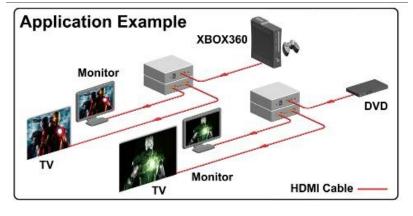

play resolutions up to 4K x 2K@30Hz.
- >80P@120Hz,and 1080P 3D@60Hz
- >Support deep color 30bit, 36bit, 48bit per pixel.
- > Digital audio format, as DTS-HD/Dolby-true-HD/LPCM /DTS/Dolby-AC3/DSD.

## **Specifications:**

1pc HDMI Splitter 1x2 +1pc Power supply adaptor 5V/1A DC

Frequency Bandwidth: 2.97Gbps

**Input:** 1 x HDMI Female

Output: 2 x HDMI Female

Power Supply: DC 5V 1A

**ESD Protection Human Body Model:** 

± 8kV (air-gap discharge) ± 4kV (contact discharge)

Dimensions (mm): 60(W) X 70 (D) X 20 (H)

Weight: 125g

Operating Temperature:  $0^{\circ}$ C  $\sim 40^{\circ}$ C  $/ 32^{\circ}$ F  $\sim 104^{\circ}$ F

**Storage Temperature:** -20°C ~ 60°C / -4°F ~ 140°F

**Relative Humidity:** 20 ~ 90% RH (Non-condensing)

Power Consumption (Max): 5W

## **Application Example:**





# Operation controls and Functions: Front Panel



①EIDI Mode:

Copy Mode: copy output 2 EDID to input port.
Auto Mode: Compare output port 1 and 2 EDID.

- ②DC 5V: Plug the 5V DC power supply into the unit and connect the adapter to AC wall outlet.
- ③**HDMI Input:** This slot is where you connect the HDMI source output from DVD, PS3
- (4) Input LED: This red LED illuminate when the HDMI signal plug in.

#### **Rear Panel:**



- ①**Output 1:** This slot is where you connect the HDTV or monitor with HDMI cable.
- ②Output 1 LED: This red LED illuminate when the TV plug in HDMI output Port 1.
- **Output 2 LED:** This red LED illuminate when the TV plug in HDMI output Port 2.
- **Output 2:** This slot is where you connect the HDTV or monitor with HDMI cable.