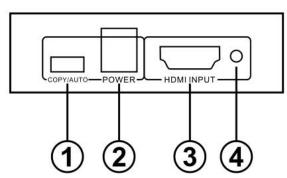

# Operation controls and Functions: Front Panel

①EIDI Mode:

Copy Mode: copy output 2 EDID to input port.
Auto Mode: Compare output port 1 and 2 EDID.

- ②DC 5V: Plug the 5V DC power supply into the unit and connect the adapter to AC wall outlet.
- ③**HDMI Input:** This slot is where you connect the HDMI source output from DVD, PS3
- (4) Input LED: This red LED illuminate when the HDMI signal plug in.