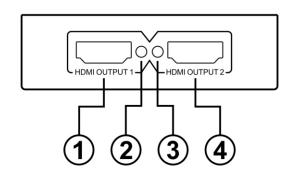

#### **Rear Panel:**

- ①**Output 1:** This slot is where you connect the HDTV or monitor with HDMI cable.
- ②Output 1 LED: This red LED illuminate when the TV plug in HDMI output Port 1.
- **Output 2 LED:** This red LED illuminate when the TV plug in HDMI output Port 2.
- **Output 2:** This slot is where you connect the HDTV or monitor with HDMI cable.