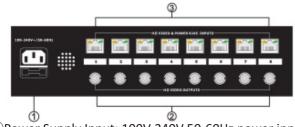

### **Panel Diagram:**

①Power Supply Input: 100V-240V 50-60Hz power input connector.

②BNC: HD Video output.

③RJ45: The green LED is power indicator, if on it's working normally, if weak it's not.

The yellow LED is shortcut protection LED.