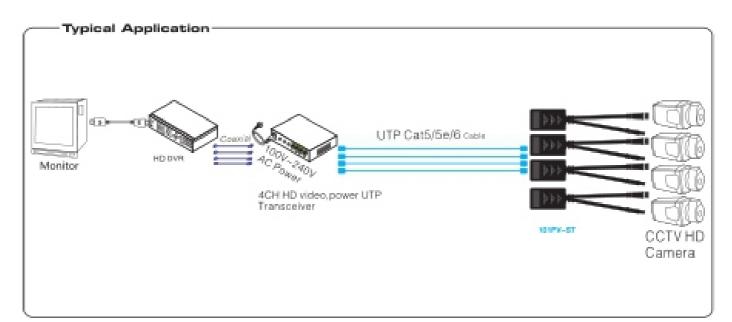

Passive HD**

# **Specifications:**

Transmission Signal: 4 channel

### **HD Video Transmission Distance:**

> HDCVI, 720P: 400m; 1080p:250m >HDTVI, 720P / 1080P: 250m >AHD, 720P: 350m; 1080P:200m

Power Transmission Distance: 300m(Max DC 12V 10W for

each camera)

Video Connector: BNC-M UTP Cable Connector: RJ45

Compatible With: HDCVI/HDTVI/AHD Signal Transmission Band: 0-65MHz Interference Rejection: >60dB

Surge Protection: 2KV 10/700us Per IEC61000-4-5

### ESD:

>Contact Discharge: 600V >Air Discharge: 8000V >IEC61000-4-2 1955

MTBF: >20000h

Size(LWH): 280X180X66.8mm

Outer Shell Material: Iron Metal

Color: Black N.W.: 2.3kg

**Operation Temperature: 0**o**C-55**o**C Storage Temperature: -**20o**C-**88o**C** 

Relative Humidity: 0%-95%(non-condensing)

# **Typical Application:**