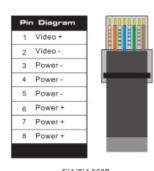

# **RJ45 PIN Diagram:**

### Attention:

Make sure if one end is EIA/TIA568A, the other end should also be EIA/TIA568A.

Make sure if one end is EIA/TIA568B, the other end should also be EIA/TIA568B.