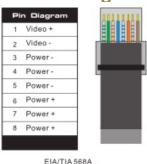

# **RJ45 PIN Diagram:**

### Attention:

Make sure if one end is EIA/TIA568A, the other end should also be EIA/TIA568A.

Make sure if one end is EIA/TIA568B, the other end should also be EIA/TIA568B.