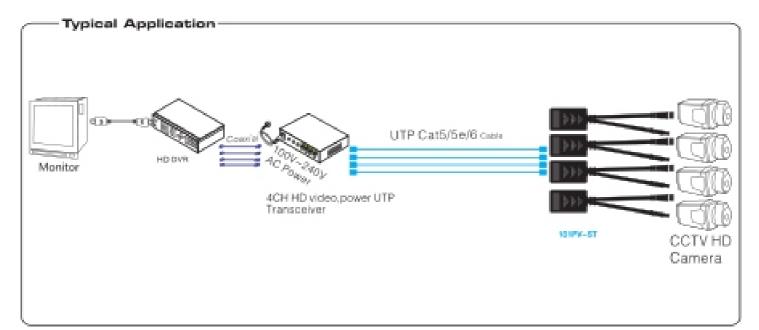

HD**

# **Specifications:**

Transmission Signal: 4 channel

### **HD Video Transmission Distance:**

> HDCVI, 720P: 400m; 1080p:250m > HDTVI, 720P / 1080P: 250m

>AHD, 720P: 350m; 1080P:200m

Power Transmission Distance: 300m(Max DC 12V 10W for

each camera)

Video Connector: BNC-M UTP Cable Connector: RJ45

Compatible With: HDCVI/HDTVI/AHD Signal Transmission Band: 0-65MHz Interference Rejection: >60dB

Surge Protection: 2KV 10/700us Per IEC61000-4-5

### ESD

>Contact Discharge: 600V >Air Discharge: 8000V >IEC61000-4-2 1955

MTBF: >20000h

Size(LWH): 430X200X66.8mm Outer Shell Material: Iron Metal

Color: Black N.W.: 3.76kg

Operation Temperature:  $0^{\circ}$  C-55° C Storage Temperature:  $-20^{\circ}$  C-88° C

Relative Humidity: 0%-95% (non-condensing)

# **Typical Application:**