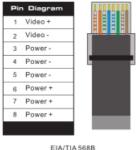

## **RJ45 PIN Diagram:**

### Attention:

Make sure if one end is EIA/TIA568A, the other end should also be EIA/TIA568A.

Make sure if one end is EIA/TIA568B, the other end should also be EIA/TIA568B.