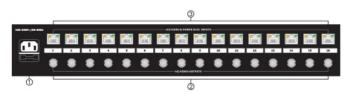

# **Panel Diagram:**

①Power Supply Input: 100V-240V 50-60Hz power input connector.

②BNC: HD Video output.

③RJ45: The green LED is power indicator, if on it's working normally, if weak it's not.

The yellow LED is shortcut protection LED.