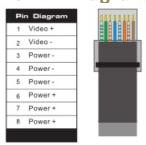

ls HD video and provide power supply
- >Compatible with HDCV1/ HDTVI/ AHD
- >Output DC36V 100W/150W/320W power supply
- >Color HD video transmission distance (passive to passive):
  - HDCV1 720P:400m; 1080P:250m
  - HDTV1 720P/1080P:250m
  - AHD 720P:350m; 1080P:200m
- >Power supply transmission distance up to 300m, providing max DC 12V 10W for each channel
- >Power LED, Overload Protection LED
- >Built-in fan for thermal dissipation
- >Plug and play, simple installation
- >Super surge protection and interference rejection

# **Panel Diagram:**



①Power Supply Input: 100V-240V 50-60Hz power input connector.

②BNC: HD Video output.

③RJ45: The green LED is power indicator, if on it's working normally, if weak it's not.

The yellow LED is shortcut protection LED.

## **RJ45 PIN Diagram:**





### Attention:

Make sure if one end is EIA/TIA568A, the other end should also be EIA/TIA568A.

Make sure if one end is EIA/TIA568B, the other end should also be EIA/TIA568B.

# 

Video Receiver Hub

# **16CH36V Power Supply Passive HD**

# **Specifications:**

Transmission Signal: 4 channel

### **HD Video Transmission Distance:**

> HDCVI, 720P: 400m; 1080p:250m > HDTVI, 720P / 1080P: 250m

>AHD, 720P: 350m; 1080P:200m

Power Transmission Distance: 300m(Max DC 12V 10W for

each camera)

Video Connector: BNC-M UTP Cable Connector: RJ45

Compatible With: HDCVI/HDTVI/AHD Signal Transmission Band: 0-65MHz Interference Rejection: >60dB

Surge Protection: 2KV 10/700us Per IEC61000-4-5

### ESD

>Contact Discharge: 600V >Air Discharge: 8000V >IEC61000-4-2 1955

MTBF: >20000h

Size(LWH): 430